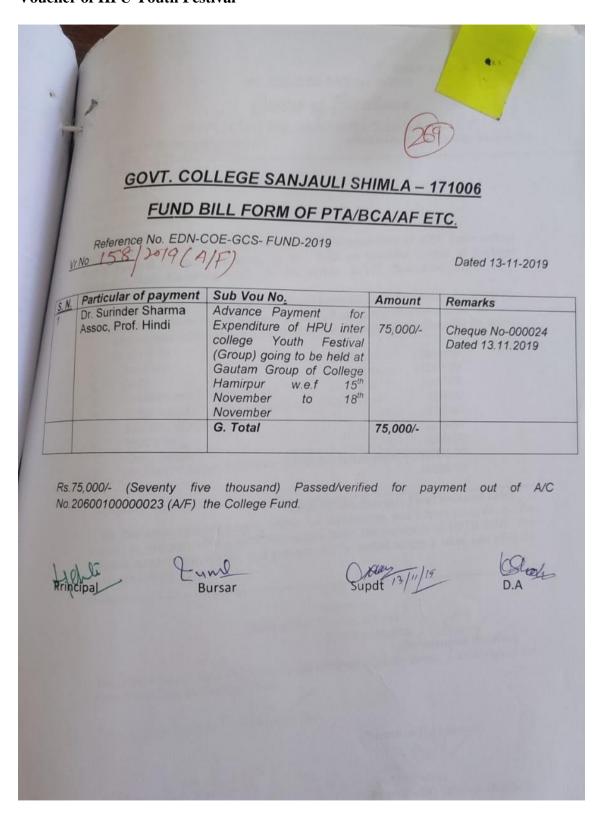

# **Voucher of Inter CollegeTT (W &M) Championship**

|                                                              | TORM OF PTA                                           | SHIMLA - 171 | _                     |
|--------------------------------------------------------------|-------------------------------------------------------|--------------|-----------------------|
| FU<br>Poference No.                                          | ND BILL FORM OF PTA<br>EDN-COE-GCS-FUND:2021          | Delt         | ed 02-12-2021         |
| VI NO 75 2091                                                | _                                                     | Amount       | Remarks<br>Cheque No- |
| S. N. Particular of pe<br>1 Dr. Vikas Nah<br>Assoc. Prof Chi |                                                       | 12.000/-     | "000028"              |
|                                                              | Champional Bhorang                                    | 12,000/-     |                       |
| 1 1                                                          | G. Total  G. Total  ded/verified for payment out of A |              | _+                    |
| 101.01                                                       | Bursar                                                | Supar        | SA D.A                |
| o principal                                                  | Advance amount                                        | adjude       | I vide Vou            |
|                                                              | or of off-of                                          |              |                       |