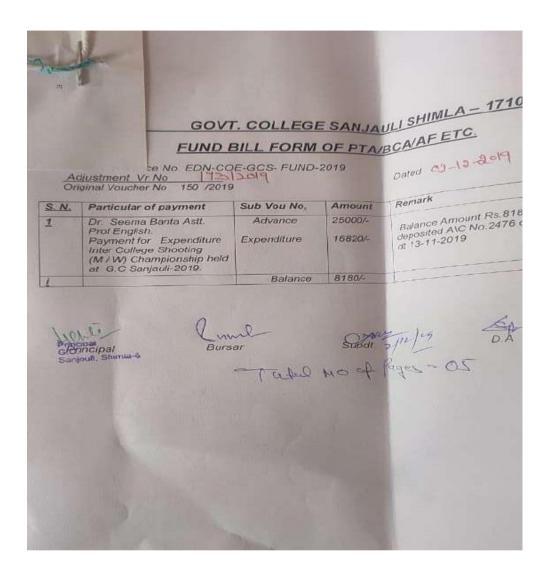

Dr. Bharti Sharma<br>Assoc. Prof<br>Chemistry. | Advance Payment for<br>inter College<br>Wersting<br>(Men)Championship<br>at Govt. College<br>Indore Distt. Kangra<br>W.e.I. 16-09-2019 to<br>to11-09-2019. | 13,000/-   | Vide Cheque No |
|              |                                                | Total                                                                                                                                                      | 13,000/-   | साम्य =        |
| d. Linux     | assed /verified for paym                       | nent out of A/c 2476(Sp                                                                                                                                    | orts .Fund | i) the College |

#### **Voucher of Inter College Shooting Championship**



**Voucher of Inter College Table TennisChampionship** 

|              | FUND E                                                   | BILL FORM OF PTA/B                                                                                                                                | CA/AF E                   | 16.          |
|--------------|----------------------------------------------------------|---------------------------------------------------------------------------------------------------------------------------------------------------|---------------------------|--------------|
| <u>Vr</u>    | Reference No. EDN-0                                      | COE-GCS- FUND-2019