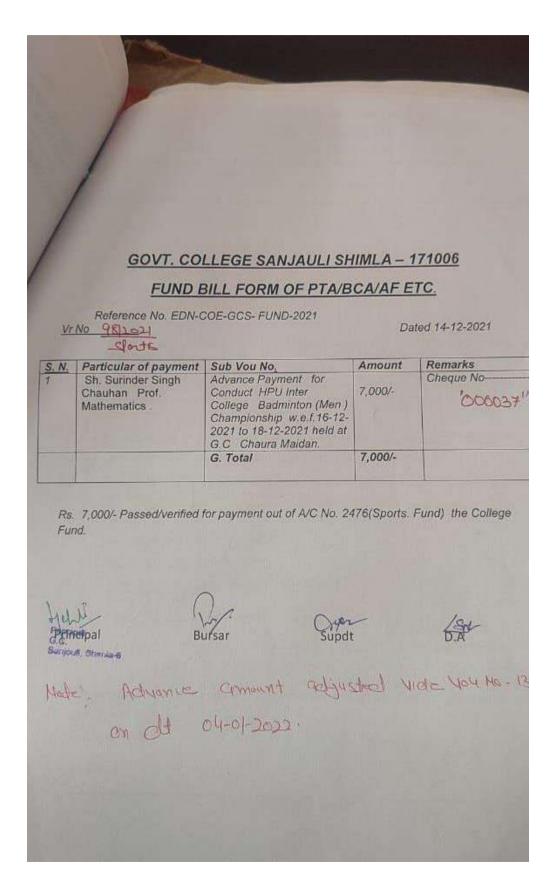

| w.e.f.20&21 dec.2021<br>G. Total                                                                      | 32000/-        |           |
| ipai<br>3turisie 6                                          |                                                                                                       |                |           |
| Starsin-0                                                   | amaint a                                                                                              | cl-juche       | al Vide   |
| Note - Nels                                                 | Hamic dimenst a                                                                                       | chuste         | ol vide   |

#### **Voucher of Inter College Badminton (M) Championship**



## **Voucher of Inter College Badminton(W) Championship**

| V     | Reference No. EDN-                             | LLEGE SANJAULI SE<br>BILL FORM OF PTA/E<br>COE-GCS- FUND-2021                                                                                     | CA/AF E     |                   |
|-------|------------------------------------------------|---------------------------------------------------------------------------------------------------------------------------------------------------|-------------|-------------------|
| S. N. | Particular of payment                          | Sub Vou No.                                                                                                                                       | Amount      | Remarks           |
| 1     | Sh. Ma