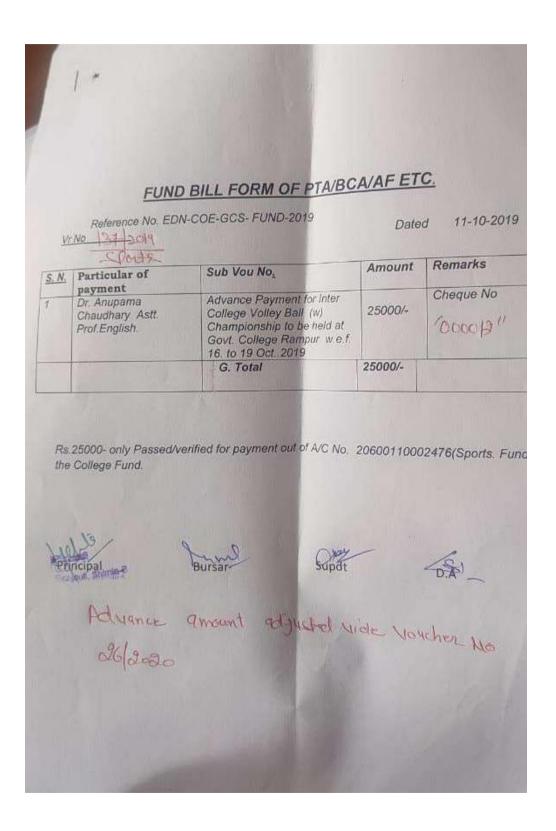

| G. Total                                                                                                                                           | 31000/-             |                   |
| ₹s.3<br>he C | 1000- only Passed/verifie<br>ollege Fund.  | d for payment out of A/C No                                                                                                                        | 2060011 <b>00</b> 0 | 02476(Sports Fund |
|              | 1000- only Passed/verifie<br>follege Fund. | A_ Own                                                                                                                                             | 2060011000          | 02476(Sports Fund |

#### **Voucher of Inter College Volley Ball (W) Championship**



## **Voucher of Inter College Shooting (M& W) Championship**

|             | Reference No. EDN-0                               | BILL FORM OF PTA/E                                                                                          |               |                   |
|-------------|---------------------------------------------------|-------------------------------------------------------------------------------------------------------------|---------------|-------------------|
| VI          | No 149/2019<br>Shod's                             |                                                                                                             | Di            | ited 19-10-2019   |
| S. N.       | Particular of payment                             |