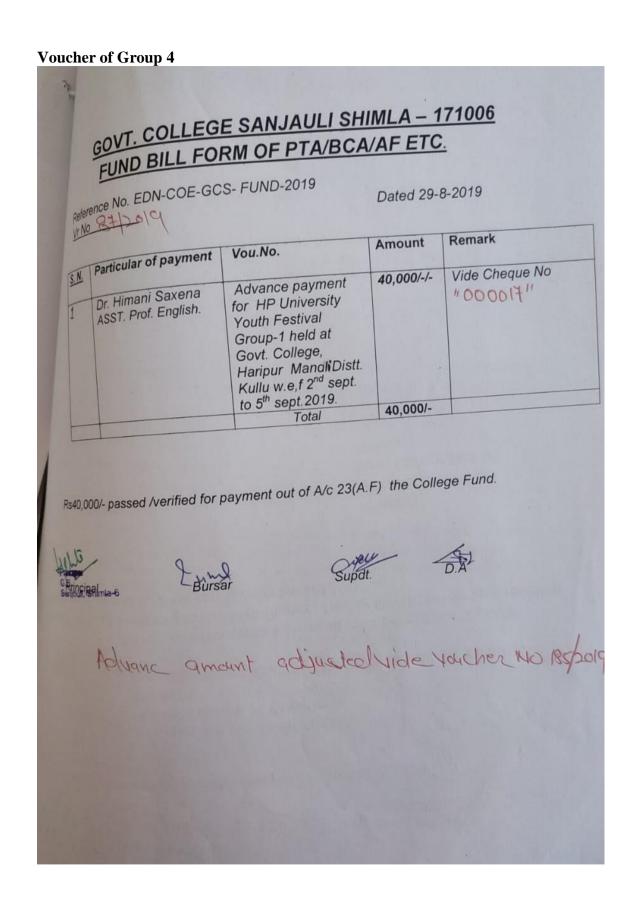

## **Voucher of Inter College Volley Ball(W) Championship**

|                       |                                                                                                      | 19.72        |                      |
|-----------------------|------------------------------------------------------------------------------------------------------|--------------|----------------------|
|                       | LLEGE SANJAULI SI<br>BILL FORM OF PTA/E                                                              |              |                      |
|                       | COE-GCS- FUND-2021                                                                                   |              | ated 08-12-2021      |
| Particular of payment | Sub Vou No.                                                                                          | Amount       |                      |
| Ms. Bharti Sharma     | Advance Payment for                                                                                  | Amount       | Remarks<br>Cheque No |
| Prof. Chemistry.      | HPU Inter College Volley<br>Ball (W) Championship 11-<br>12-2021 to 13-12-2021<br>held at G.C. Arki. | 18,000/-     | 1000034 U            |
|                       | G. Total                                                                                             | 18000/-      |                      |
|                       | or payment out of A/C No. 24                                                                         | rorsports. F | und) the College     |
| e) - Advance A        | mount adjust-                                                                                        | al Vide      | Jan He - 1341        |
| clt 04-01-20          | - <b>)</b> .                                                                                         |              |                      |
|                       |                                                                                                      |              |                      |
|                       |                                                                                                      |              |                      |