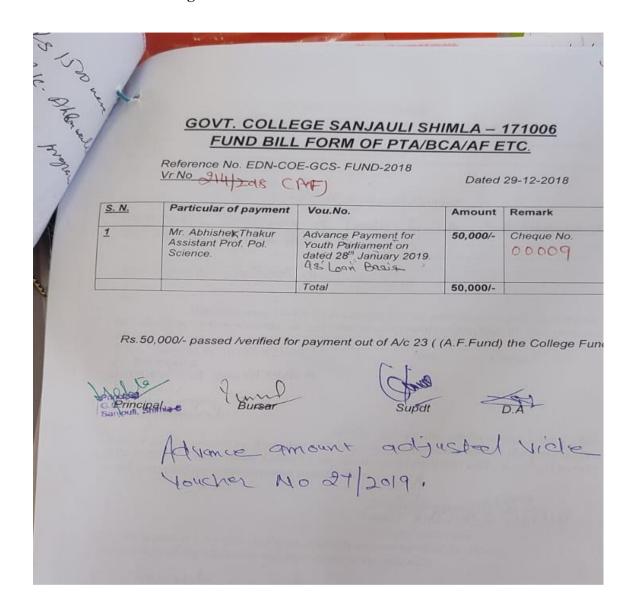

ment<br>for Youth Fastival<br>Group-1 Govt.<br>College Chaura<br>Maidan Distt. Shimla,<br>w.e.f 12 <sup>th</sup> to 15 <sup>th</sup><br>Sept. 2018. | 20,000/-   | Vide Cheque Dated 10-09 |
|            |                                                               | Total                                                                                                                                                          | 20,000/-   |                         |
| Rs20,000/- | passed /verified for payr                                     | ment out of A/c 23(A.F)<br>Supdt.                                                                                                                              | the Colle  | ege Fund.               |

#### **Voucher of Inter College Youth Parliament**



## **Voucher of Inter College Group 2**

| Particular of payment Sub Vou No. Vide Cheque N