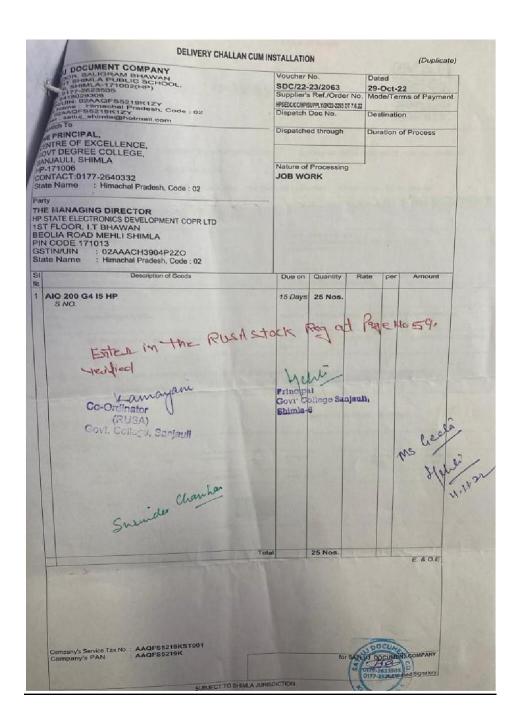

1. <u>Bill copy of new systems in B.Voc. purchased in the month of</u> October,2018:

2. <u>Bill copies of new systems in Multipurpose Lab purchased in the month of</u> March,2021 and October,2022:

3. <u>Bill copy of new systems in Physics Lab purchased in the month of December, 2018:</u>