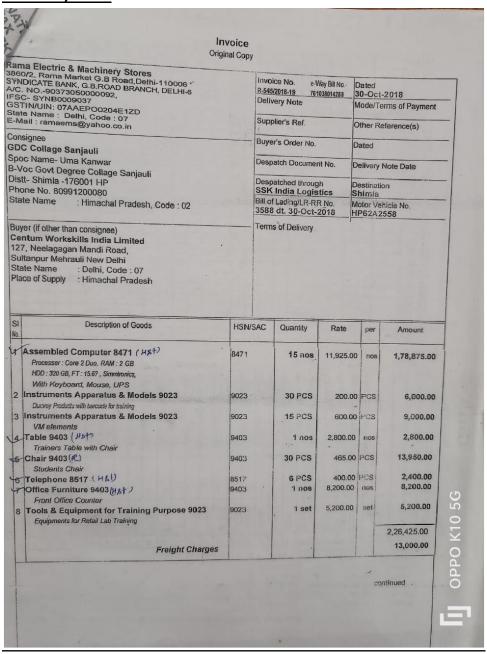

1. <u>Bill copy of new systems in B.Voc. purchased in the month of</u> October,2018:

2. <u>Bill copies of new systems in Multipurpose Lab purchased in the month of</u> March,2021 and October,2022:

3. <u>Bill copy of new systems in Physics Lab purchased in the month of December, 2018:</u>