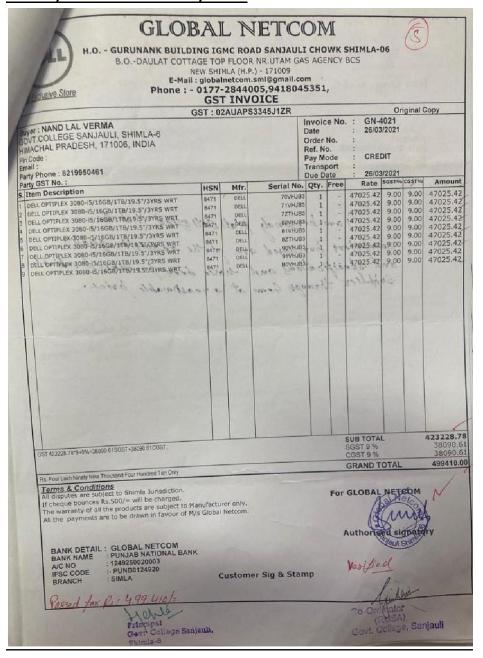

1. <u>Bill copy of new systems in B.Voc. purchased in the month of</u> October,2018:

2. <u>Bill copies of new systems in Multipurpose Lab purchased in the month of</u> March,2021 and October,2022:

3. <u>Bill copy of new systems in Physics Lab purchased in the month of December, 2018:</u>