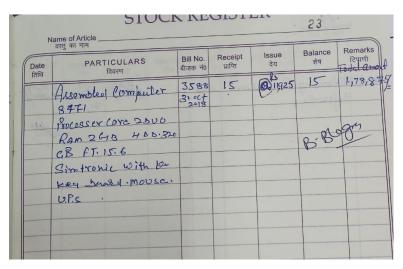

### 1. Stock Register Entry of computer systems for student use in Computer Science Department: