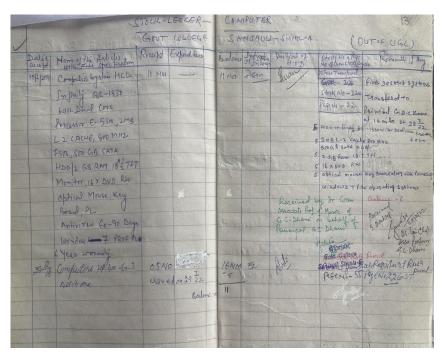

#### 2. Stock register entry of systems in Physics department:

#### 3. Stock register entry of systems in Geography department: