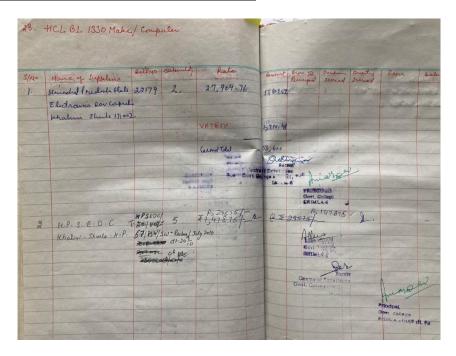

#### 6. Stock register entry of systems in DIT Lab:

| Date<br>तिथि | PARTICULARS<br>विवरण                    | Bill No.<br>बीजक नं0 | Receipt<br>प्राप्ति | Issue<br>देय                         | Balance<br>शेष | Remarks<br>टिप्पणी |
|--------------|-----------------------------------------|----------------------|---------------------|--------------------------------------|----------------|--------------------|
| 3 03/14      | VT M Core is 4440/4GB/<br>STO PC (ACER) | 21421549             | 12                  | Installs<br>in the<br>DIT Dept       | ·              |                    |
| H-           | 0. 8 108/17<br>0 3 25 Re Stay 05. 8.4   |                      | 5                   | I-system<br>(CPU) issued<br>to Hendi | 7 Liture       | 118                |
| 7            |                                         |                      | Derver              | Deeth with<br>Months &<br>Accesses   | checken        | e von Ca           |
|              | 110 Spour                               | 187                  | 12.                 | Esyslem with                         | 1              | Lan _              |
|              | , ISI                                   |                      |                     | Nec ma                               |                | Shille             |
|              |                                         |                      | J.                  | 0 6/1                                | 8/22           | Hule"              |
|              |                                         |                      |                     | -                                    |                |                    |

| Date | वस्तु का नाम / PARTICULARS विवरण                               | Bill No,<br>बीजक नं0 | Receipt                 | Issue<br>देय                           | Balance<br>शेष | Rema |
|------|----------------------------------------------------------------|----------------------|-------------------------|----------------------------------------|----------------|------|
| 1    | HCL System                                                     |                      | 10                      | Iusla<br>Di7                           | led in Lab.    |      |
|      | Intel P-D CPU 3:00GHZ with Moneton  4:0.                       | 12/28 1              | 1                       | 7.0                                    | ore<br>for     | -    |
| 2.   | HCL Surer with -  Dill #8(P) Xeon  1.88 G42 - 10/18: 14B  RAM. |                      | 01                      | -0                                     | do -           |      |
|      | With malia.                                                    | SALSON SON           | 108/19<br>119<br>110 (1 | भू के जिल्ला<br>भू जिल्ला<br>भू जिल्ला | i Hu           | Į.   |