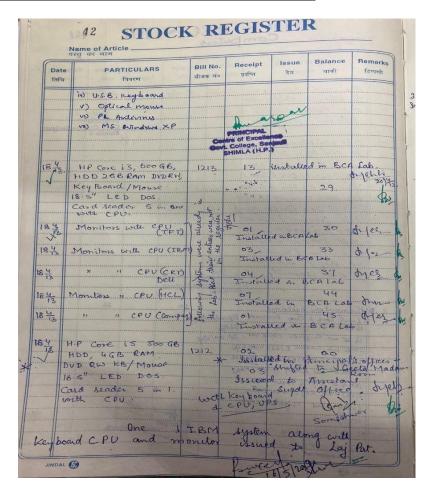

| 3         |
| 4.     | Stock register entry of systems in BCA department        | 4         |
| 5.     | Stock register entry of systems in B.Voc. department     | 4         |
| 6.     | Stock register entry of systems in DIT Lab               | 5         |
| 7.     | Stock register entry of systems in Library               | 6         |
| 8.     | Stock register entry of systems in Multipurpose/Language | 6         |
|        | Lab                                                      |           |

### 1. Stock Register Entry of computer systems for student use in Computer Science Department:



#### 2. Stock register entry of systems in Physics department:



#### 3. Stock register entry of systems in Geography department:



#### 4. Stock register entry of systems in BCA department:



#### 5. Stock register entry of systems in B. Voc. department:



#### 6. Stock register entry of systems in DIT Lab:

| Date<br>तिथि | PARTICULARS<br>विवरण                    | Bill No.<br>बीजक नं0 | Receipt<br>प्राप्ति | Issue<br>देय                         | Balance<br>शेष | Remarks<br>टिप्पणी |
|--------------|-----------------------------------------|----------------------|---------------------|--------------------------------------|----------------|--------------------|
| 3 03/14      | VT M Core is 4440/4GB/<br>STO PC (ACER) | 21421549             | 12                  | Installs<br>in the<br>DIT Dept       | ·              |                    |
| H-           | 0. 8 108/17<br>0 3 25 Re Stay 05. 8.4   |                      | 5                   | I-system<br>(CPU) issued<br>to H