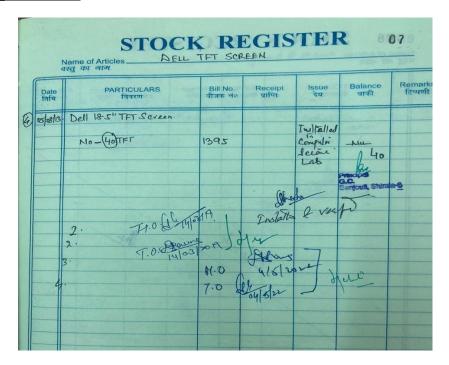

#### 8. Stock register entry of systems in Multipurpose/Language Lab:

Principal
Gove College Sanjauli
Shimla 95 vt. College
Sanjauli, Shimla-6