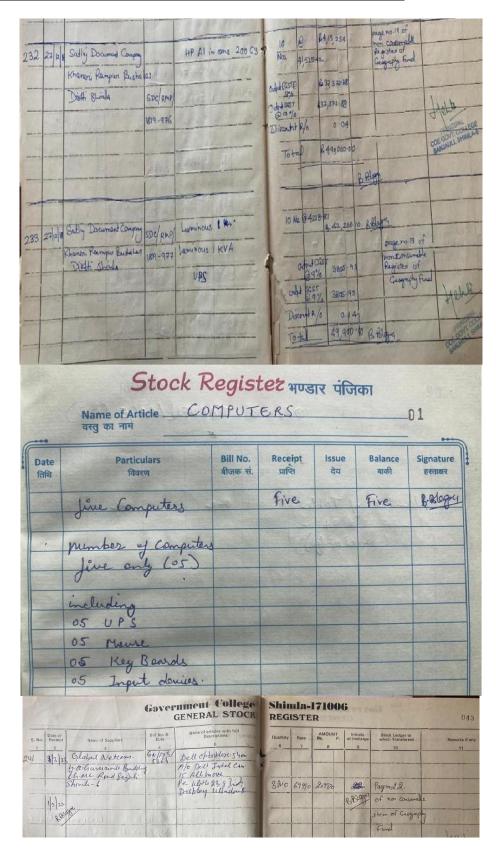

#### 3. Stock register entry of systems in Geography department:

### 1. Stock Register Entry of computer systems for student use in Computer Science Department: