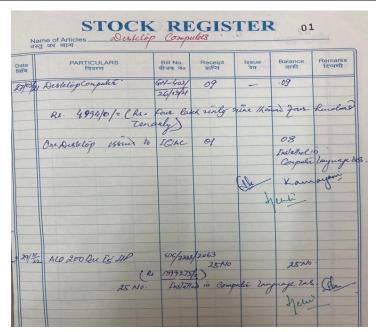

#### 4. Stock register entry of systems in BCA department:

#### 5. Stock register entry of systems in B. Voc. department: