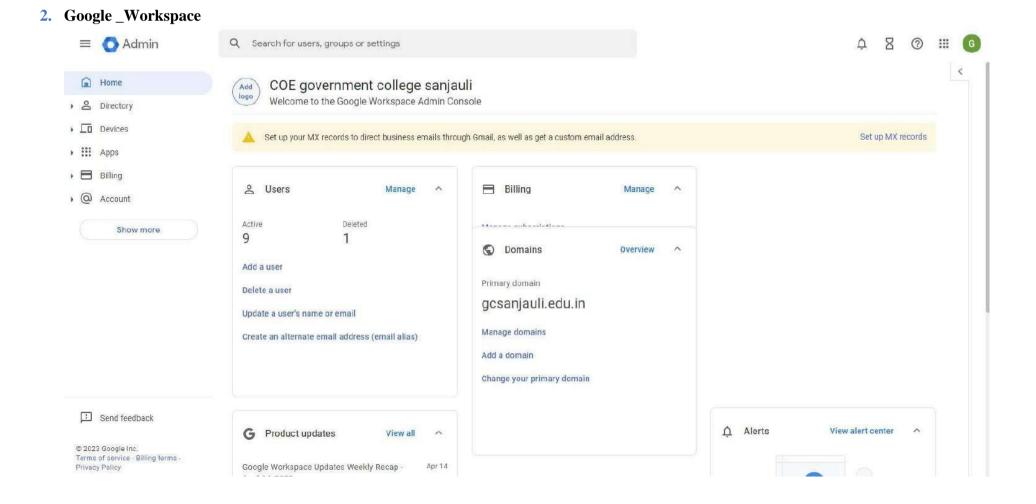

## 4. Google Education Fundamental:

| = 💽 Admin                                                                                                    | Q Search for users, groups or settings                                                                                                                                                                                                                                                                                                                                                                                                                                                                                                                                                                                                                                                                                                                                                                                                                                                                                                                                                                                                                                                                        |                            | ¢ 8 © ₩                  | G |
|--------------------------------------------------------------------------------------------------------------|---------------------------------------------------------------------------------------------------------------------------------------------------------------------------------------------------------------------------------------------------------------------------------------------------------------------------------------------------------------------------------------------------------------------------------------------------------------------------------------------------------------------------------------------------------------------------------------------------------------------------------------------------------------------------------------------------------------------------------------------------------------------------------------------------------------------------------------------------------------------------------------------------------------------------------------------------------------------------------------------------------------------------------------------------------------------------------------------------------------|----------------------------|--------------------------|---|
| <ul> <li>Home</li> <li>Directory</li> <li>Devices</li> <li>Hops</li> <li>Billing</li> <li>Account</li> </ul> | Add<br>togo       COE government college sanjar<br>Welcome to the Google Workspace Admin Con         Image       Image         Image       Manage         Image       Manage         Active       Deleted         Image       Image         Image       Image       Image         Image       Image       Image         Image       Image       Image       Image         Image       Image       Image       Image       Image         Image       Image       Image       Image       Image       Image       Image       Image       Image       Image       Image       Image       Image       Image       Image       Image       Image       Image       Image       Image       Image       Image       Image       Image       Image       Image       Image <th< th=""><th>nsole</th><th>Set up MX records</th><th>¢</th></th<> | nsole                      | Set up MX records        | ¢ |
| Send feedback      2023 Google Inc:      Terms of service - Billing terms - Privacy Policy                   | G Product updates View all ^<br>Google Workspace Updates Weekly Recap - Apr 14                                                                                                                                                                                                                                                                                                                                                                                                                                                                                                                                                                                                                                                                                                                                                                                                                                                                                                                                                                                                                                | Change your primary domain | Alerts View alert center |   |