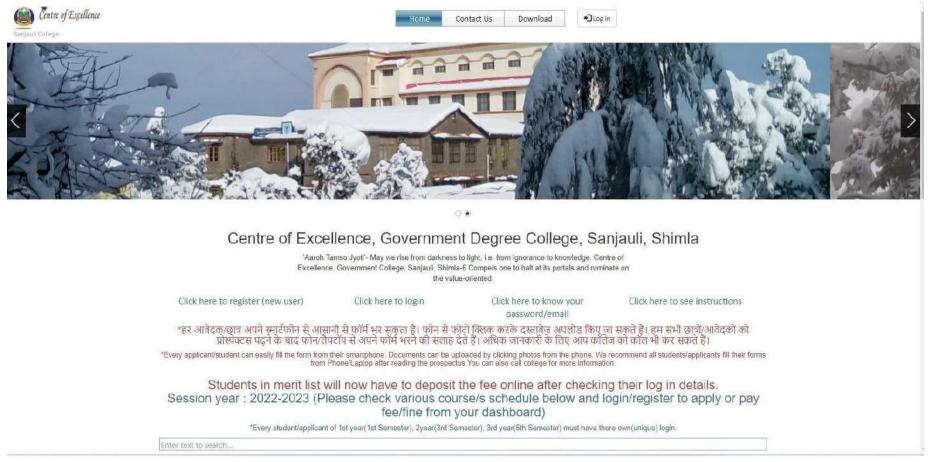

## 5. High Alt Education

Centre of Excellence, Government Degree College, Sanjauli, Shimla

'Aaroh Tamso Jyot'- May we rise from darkness to light, i.e. from ignorance to knowledge. Centre of Excellence, Government College, Sanjauli, Shimla-6 Compels one to halt at its portals and ruminate on the value-oriented.

| Click here to register (new user)                                         | Click here to login                                                              | Click here to know your                                                                           | Click here to see instructions                                     |
|---------------------------------------------------------------------------|----------------------------------------------------------------------------------|---------------------------------------------------------------------------------------------------|--------------------------------------------------------------------|
|                                                                           |                                                                                  | password/email                                                                                    |                                                                    |
| *हर आवेदक/छात्र अपने स्मार्टफोन से आस<br>प्रोस्पेक्टस पढ़ने के बाद फोन/लै | ानी से फॉर्म भर सकता है। फोन से फ<br>पटॉप से अपने फॉर्म भरने की सलाह             | गेटो क्लिक करके दस्तावेज अपलोड किए ज<br>देते हैं। अधिक जानकारी के लिए आप कॉले                     | ना सकते हैं। हम सभी छात्रों/आवेदकों को<br>ज को कॉल भी कर सकते हैं। |
| *Every applicant/student can easily fill the form from from               | their smartphone. Documents can be up<br>Phone/Laptop after reading the prospect | ploaded by clicking photos from the phone. We<br>us You can also call college for more informati- | recommend all students/applicants fill their forms<br>on.          |
| Students in merit list v<br>Session year : 2022-2023 (Pl                  | ease check various cou                                                           | the fee online after checkin<br>irse/s schedule below and le<br>/our dashboard)                   |                                                                    |
|                                                                           |                                                                                  | mester), 3rd year(5th Semester) must have the                                                     | 1 P 11550C W/2 QL                                                  |