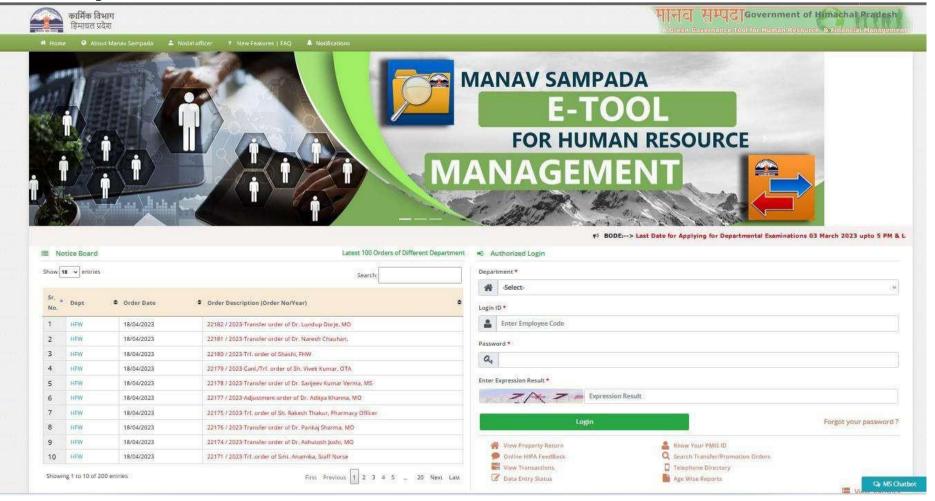

#### 1. Manav Sampada

| 4                                        |                             |                                                       |                                  |            |                                            |
|------------------------------------------|-----------------------------|-------------------------------------------------------|----------------------------------|------------|--------------------------------------------|
|                                          | मानव सम<br>A Green Governan |                                                       |                                  |            |                                            |
| Department of HIGHER EDUCATIO            | N                           |                                                       |                                  |            | 🚯 Dashboard 🕩 Logout                       |
| Logged As: 10071- ANIL KUMAR CHAUHAN,    | Superintendent (Gr-II)      |                                                       |                                  |            | Posted At: Govt. College Sanjauli          |
| Establishment At: Govt. College Sanjauli |                             |                                                       |                                  |            | PMIS Role: Establishment Data Entry        |
| Initialization eServiceBook Master       | eServiceBook Transaction    | Reports/Queries                                       | Transfer/Promotion               | My Profile |                                            |
| ANIL KUMAR CHAUHAN                       |                             | PMIS Reports<br>Form Details (Click 1<br>PMIS Queries | To View Form Detail)             | •          | Important Links / Action Pending           |
| Personal Information                     |                             | Administrator Repor                                   | ts                               | •          | General                                    |
| Date of Birth 25 Oct                     | 1975 戻                      | Leave / Tour=Reptint                                  | 1                                |            | Solution View eServicebook (Checklist)     |
| Date of Retirement 25 Oct 2              | 2033                        |                                                       |                                  |            | Upload Scanned Signature                   |
| eSalary Code                             | N.A                         | Statistical Reports<br>Training                       | 0                                |            | % Update Contact Details                   |
| · · · · · · · · · · · · · · · · · · ·    | ***                         | Period Wise Employ                                    | ee.Posting Detail                |            | ✤ Update Password                          |
| Next Increment                           | ***                         | Family                                                | 1                                |            | 🗞 Map Your Ration Card                     |
| Employee Type Reg                        | gular                       |                                                       |                                  |            | ℅ Send Software Related Grievances to NIC- |
| Designation Superintendent (             | Gr-II)                      | Loan                                                  | 0                                |            | HP                                         |
| Address Information                      |                             | Service History                                       |                                  | 9          | Online Leave/Tour Managment                |
| •                                        |                             |                                                       |                                  |            | ✤ Apply Leave                              |
| Q Establishment Detail                   |                             | Leave Details                                         | 2                                |            | ✤ Sanction/Forward Leave Detail            |
| ₹ Salary Details                         |                             |                                                       |                                  |            | Sector Apply Tour                          |
|                                          |                             | Departmental Proceeding                               | 0                                |            | ✤ Submit Tour Report                       |
| View Pension Calculation Sheet           |                             | Nominee                                               | 1                                |            |                                            |
| Q View Salary/GPF/CPF Subscription       | n Details                   |                                                       |                                  |            | Online ACR/APAR/APR                        |
|                                          |                             | Award & Medals                                        | 0                                |            | Annual Property Return (APR)               |
| Annual Property Return Details           |                             |                                                       |                                  |            | ✤ Online ACR: Generalized for all dept     |
|                                          |                             |                                                       | 0 2 4 6 8<br>No. of Transactions | 10         |                                            |