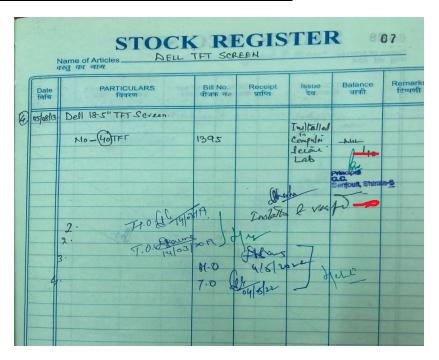

1. Stock Register Entry of computer systems for student use in Computer Science Department: Number of Computers = 40

2. Stock register entry of systems in Physics department: Number of Computers = 06