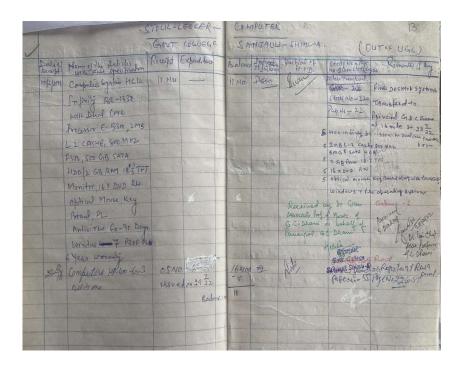

### 4. Stock register entry of systems in BCA department: Number of Computers = 31-3=28

### 5. Stock register entry of systems in B. Voc. department: Number of Computers = 15