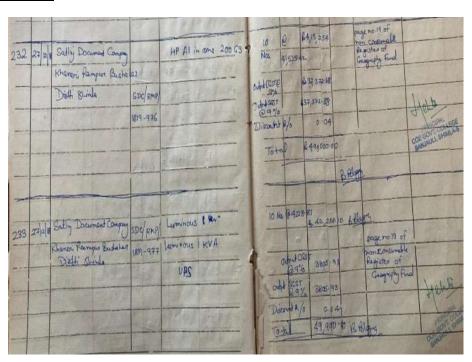

### 3. Stock register entry of systems in Geography department: Number of Computers = 15

|              | वस्तु का नाम         |                      |                     | 1            | <b>基型</b>       | •                      |
|--------------|----------------------|----------------------|---------------------|--------------|-----------------|------------------------|
| Date<br>तिथि | Particulars<br>विवरण | Bill No.<br>बीजक सं. | Receipt<br>प्राप्ति | Issue<br>देय | Balance<br>बाकी | Signature<br>हस्ताक्षर |
|              | Live Computers       |                      | five                | 100          | Five            | B-sologica             |
| ,            | number of computers  |                      |                     | No.          |                 |                        |
|              | June only (05)       |                      |                     |              |                 |                        |
|              | including            |                      |                     |              |                 |                        |
|              | OS UPS               |                      |                     |              |                 |                        |