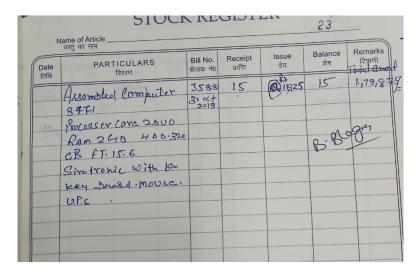

1. Stock Register Entry of computer systems for student use in Computer Science Department: Number of Computers = 40

2. Stock register entry of systems in Physics department: Number of Computers = 06