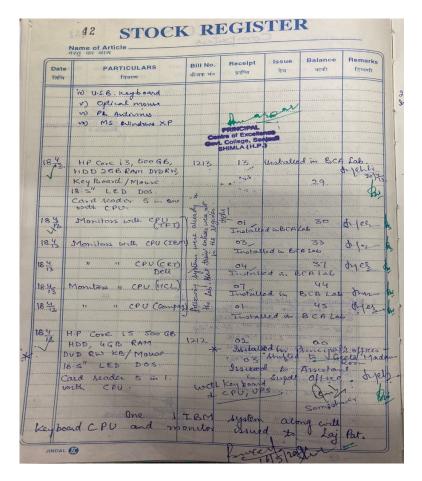

### 8. Stock register entry of systems in Multipurpose/Language Lab: Number of Computers = 34

|      | PARTICULA<br>विवरण | ARS             | Bill No.<br>बीजक नं० | Receipt<br>प्राप्ति | Issue<br>देय | Balance<br>बाकी . | Remarks<br>टिप्पणी |
|------|--------------------|-----------------|----------------------|---------------------|--------------|-------------------|--------------------|
|      | estelogCompu       |                 | 26/13/4              | 09                  | _            | -09               |                    |
|      | Rs. 4994/c         | 7/2 Chs=<br>Ten | Four las             | ed rinly            | rine thor    | and four          | Ludas              |
|      | v Disklop          | 158mix to       | IQAC                 | 01                  |              | To Anthol         | n ·                |
|      |                    |                 |                      |                     | (She         | Kaw               | layragei agari,    |
|      |                    |                 |                      |                     |              | un                |                    |
| 10 1 | ALO 200 Qu I       | E. IIP          | 500/223              | 5/2063              |              |                   |                    |
| 22   | The de o que L     |                 | ls 1399275           | 25NO                |              | 2510              |                    |