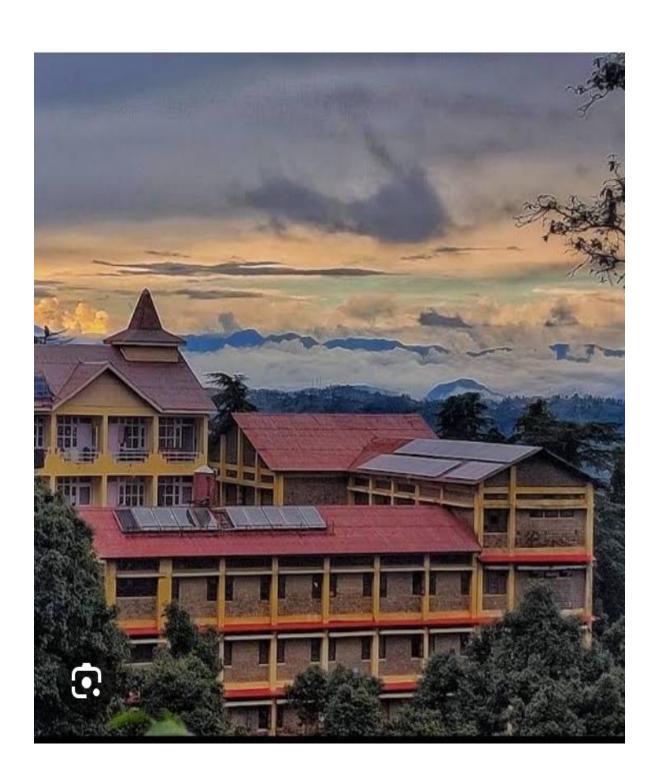

DISTRICT - SHIMLA

Centre Of Excellence Boys Hostel, Circular Road, Sanjauli, Shimla, Himachal Pradesh 171006

Government hostel, Sanjauli, Shimla-6 is a hostel located in Sanjauli suburb of Shimla. It is affiliated with Himachal Pradesh University in Shimla, India. It is one of the most famous hostel in Himachal Pradesh.

Facilities available in boy's hostel sanjauli

Government College Sanjauli provides hostel facility for boys. It was established in the year 1982 with an intake of seventy students. The hostel complex is situated near the college. It provides residential facilities for boys seeking admission in the hostel. Preference is given to SC and ST students. Students from the general category are offered the facility only if there is vacancy after students from SC/ST categories have been accommodated. The new building was added to the old hostel structure and was inaugurated on15th July 2010 by Hon'ble Chief minister Prof. Prem Kumar Dhumal. This hostel is one of the best/most preferred hostels in Himachal Pradesh. At present there are about 141 students residing in the hostel.