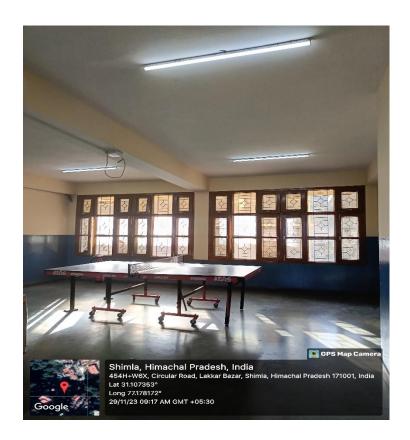

Facility like common room, TV, indoor games viz table tennis, Carom, computer with internet, reading room, newspaper,

#### TABLE TENNIS