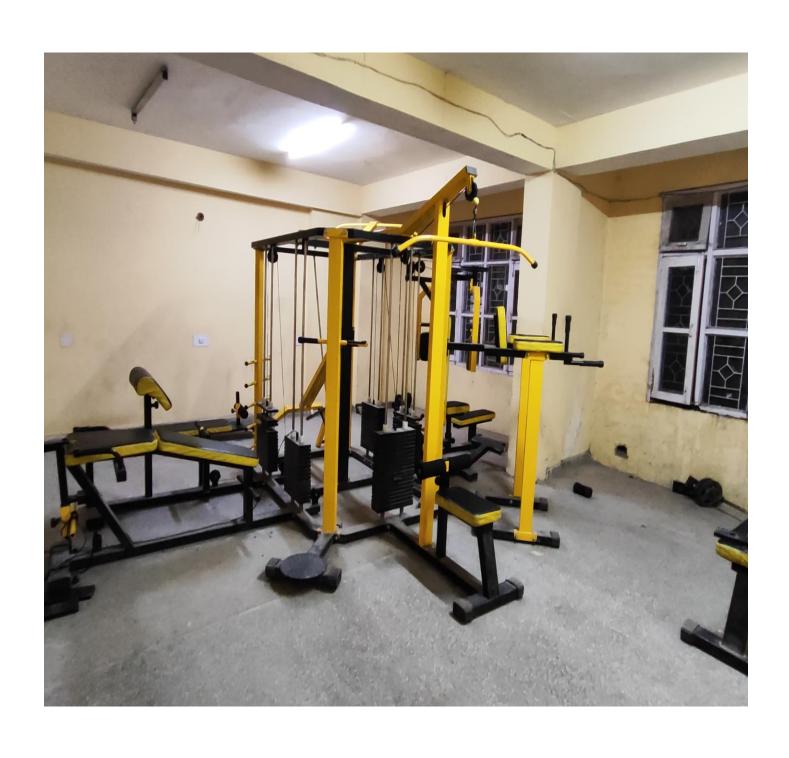

## STUDENTS CAN USE GYM

**READING ROOM** 

#### HOSTEL FACILITY

The campus consists of Several well built hostel blocks, for boys with capacity of 144 students. Each hostel consists of a mess, administrative office, warden quarter. In addition to well furnished rooms, the hostel is complete with facilities like free hi speed Wi-Fi connection, gymnasium, medical center and other, sports, recreation and entertainment.