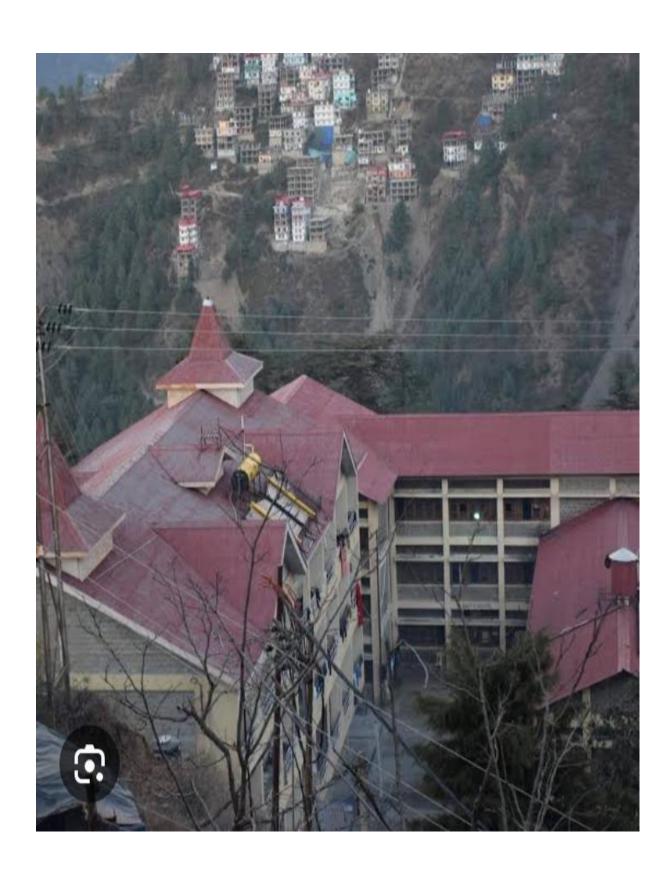

Facilities available in boy's hostel sanjauli

Government College Sanjauli provides hostel facility for boys. It was established in the year 1982 with an intake of seventy students. The hostel complex is situated near the college. It provides residential facilities for boys seeking admission in the hostel. Preference is given to SC and ST students. Students from the general category are offered the facility only if there is vacancy after students from SC/ST categories have been accommodated. The new building was added to the old hostel structure and was inaugurated on15th July 2010 by Hon'ble Chief minister Prof. Prem Kumar Dhumal. This hostel is one of the best/most preferred hostels in Himachal Pradesh. At present there are about 141 students residing in the hostel.

DISTRICT - SHIMLA

Centre Of Excellence Boys Hostel, Circular Road, Sanjauli, Shimla, Himachal Pradesh 171006

Government hostel, Sanjauli, Shimla-6 is a hostel located in Sanjauli suburb of Shimla. It is affiliated with Himachal Pradesh University in Shimla, India. It is one of the most famous hostel in Himachal Pradesh.