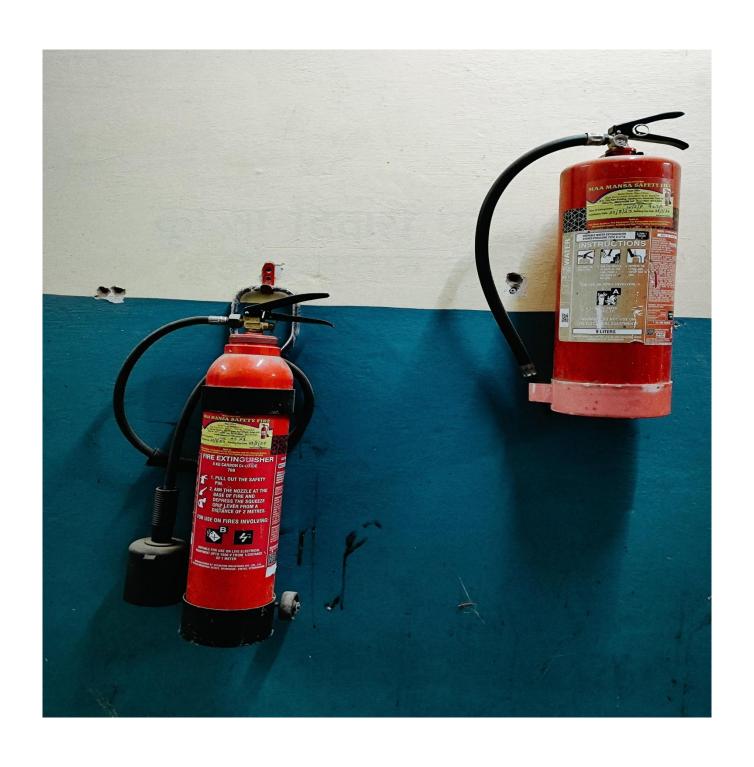

ical center and other, sports, recreation and entertainment.

- Students can use GYM and Sports activities like, Volley Ball, Cricket.
- The hostel rooms are spacious with natural light and ventilation.
- student is provided with a study table, chair.
- Secure Wi-Fi internet connectivity through high end firewall and Hi-speed secured browsing.
- Each hostel has 24-hour electricity and water supply, , and TV,
- Facility like common room, TV, indoor games viz table tennis, Carom, computer with internet, reading room, newspaper, water purifier
- THE HOSTEL ROOMS ARE SPACIOUS WITH NATURAL LIGHT AND VENTILATION.
- EACH STUDENT IS PROVIDED WITH A STUDY TABLE, CHAIR.



- SECURE WI-FI INTERNET CONNECTIVITY THROUGH HIGH
- AND HI-SPEED SECURED BROWSING.



# WATER PURIFIER



• FIRE EXTINGUISHER.



## STUDENTS CAN USE GYM



**READING ROOM** 



#### SPORTS AND RECREATIONAL ACTIVITIES

Facility like common room, TV, indoor games viz table tennis, Carom, computer with internet, reading room, newspaper,

#### TABLE TENNIS





# CAROM



## OTHER FACILITIES

Hot water geyser

Mess facility which saves our time Good environment.

# HOSTEL WARDEN - DR. VINOD KUMAR