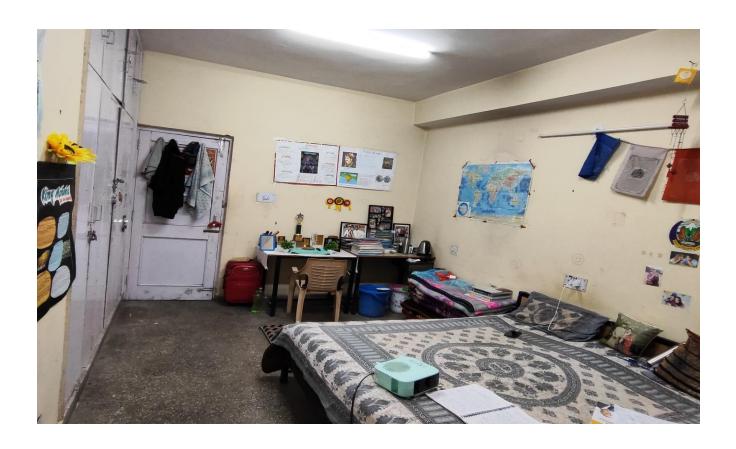

#### SPORTS AND RECREATIONAL ACTIVITIES

Students can use GYM and Sports activities like, Volley Ball, Cricket, Foot Ball

The hostel rooms are spacious with natural light and ventilation.

- The hostel rooms are spacious with natural light and ventilation.
- Each student is provided with a study table, chair.
- Secure Wi-Fi internet connectivity through high end firewall and Hi-speed secured browsing.
- Each hostel has 24-hour electricity and water supply, , and TV,

- Students can use GYM and Sports activities like, Volley Ball, Cricket.
- The hostel rooms are spacious with natural light and ventilation.
- student is provided with a study table, chair.
- Secure Wi-Fi internet connectivity through high end firewall and Hi-speed secured browsing.
- Each hostel has 24-hour electricity and water supply, , and TV,
- Facility like common room, TV, indoor games viz table tennis, Carom, computer with internet, reading room, newspaper, water purifier
- THE HOSTEL ROOMS ARE SPACIOUS WITH NATURAL LIGHT AND VENTILATION.
- EACH STUDENT IS PROVIDED WITH A STUDY TABLE, CHAIR.