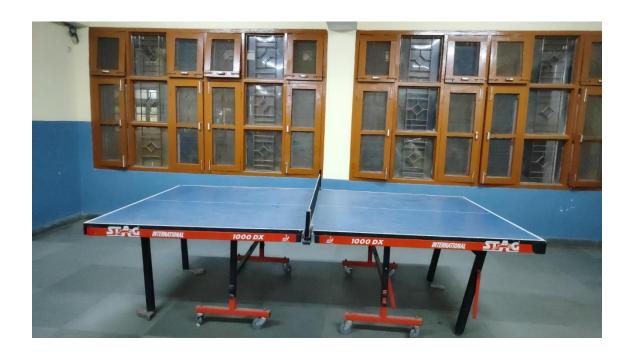

a study table, chair.
- Secure Wi-Fi internet connectivity through high end firewall and Hi-speed secured browsing.
- Each hostel has 24-hour electricity and water supply, , and TV,
- Facility like common room, TV, indoor games viz table tennis, Carom, computer with internet, reading room, newspaper, water purifier
- THE HOSTEL ROOMS ARE SPACIOUS WITH NATURAL LIGHT AND VENTILATION.
- EACH STUDENT IS PROVIDED WITH A STUDY TABLE, CHAIR.



- SECURE WI-FI INTERNET CONNECTIVITY THROUGH HIGH
- AND HI-SPEED SECURED BROWSING.



# WATER PURIFIER



• FIRE EXTINGUISHER.



## STUDENTS CAN USE GYM



**READING ROOM** 



#### SPORTS AND RECREATIONAL ACTIVITIES

Facility like common room, TV, indoor games viz table tennis, Carom, computer with internet, reading room, newspaper,

#### TABLE TENNIS





# CAROM



## OTHER FACILITIES

Hot water geyser

Mess facility which saves our time Good environment.

# HOSTEL WARDEN - DR. VINOD KUMAR